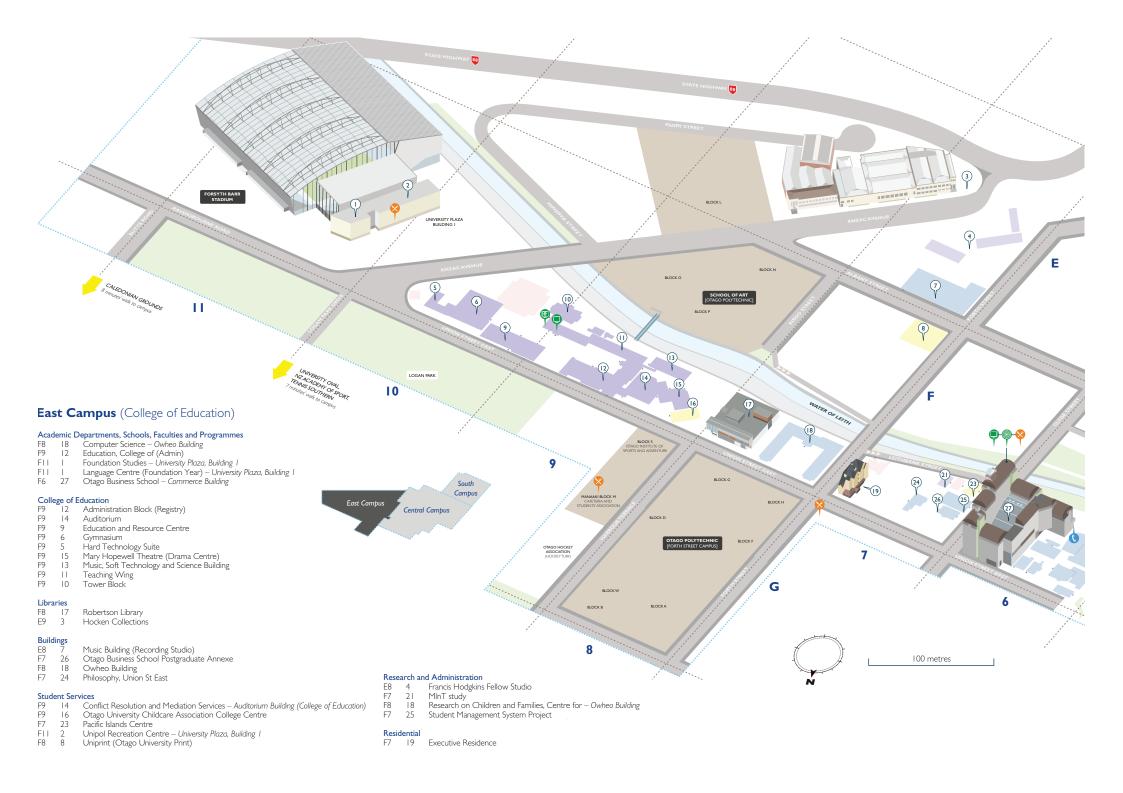

## Academic Departments, Schools, Faculties and Programmes Research 130 Anatomy – Lindo Ferguson Building D2 Centre for Neuroendocrinology - Lindo Ferguson Building Dunedin Multidisciplinary Health and Research Unit – Bamingham Building E3 122 Bioethics Centre – 71 Frederick Street E2 125 D2 128 Biomedical Sciences (Admin Office) – Sayers Building D3 135 Edgar National Centre for Diabetes Research – Dunedin Hospital E2 D4 124 Dentistry, School of – Walsh Building 140 Environmental Science – 310 Castle St 125 129 E2 National Centre for Lifecourse Research – Barningham Building D2 National Poisons Centre – Adams Building D4 140 Marine Science – 310 Castle St E2 124 Sir John Walsh Institute for Oral Health – Walsh Building 119 Natural History Film-making and Communication – Science Communication E2 124 Oral Rehabilitation – Walsh Building (Dental School) **Dunedin School of Medicine** E2 124 Oral Sciences – Walsh Building (Dental School) C2 134 Centre for International Health East Campus Central Campus D2 129 Pharmacology and Toxicology - Adams Building 148 General Practice and Rural Health – 55 Hanover Street 129 Pharmacy, School of – Adams Building 133 ICT Support Group 135 Medical and Surgical Sciences – Ward Block (Dunedin Hospital) D2 130 Physiology – Lindo Ferguson Building D3 Physiotherapy, School of – Physiotherapy Building Surveying – 310 Castle St E3 D3 Medicine Ward Block (Dunedin Hospital) D4 D2 132 Pathology – Hercus Building E2 120 Wildlife Management (Zoology) – Marples Building D2 129 Preventive and Social Medicine – Adams Building E2 120 Zoology – Marples Building D4 141 Psychological Medicine – Fraser Building D3 135 Surgical Sciences Ward Block (Dunedin Hospital) D3 139 Women's and Children's Health – Children's Pavilion (Dunedin Hospital) **Buildings** E3 D2 122 71 Frederick Street 129 Adams Building Dunedin Hospital E2 125 Barningham Building D3 139 Children's Pavilion E3 123 Hunter Centre D3 136 Clinical Services Building 124 School of Dentistry, Walsh Building D4 141 Fraser Building E3 119 Science Communication D3 138 Oncology D2 126 Wellcome Medical Research Institute D3 137 Psych Services Building E2 121 Zoology Annexe 135 Ward Block E2 117 Zoology, Benham Building 118 Zoology, Parker Building (Cottage) Lecture Theatres D3 127 Barnett Lecture Theatre – Dunedin Hospital D3 127 Colquhoun Lecture Theatre - Dunedin Hospital 132 D'Ath Lecture Theatre - Hercus Building E2 124 Dental Lecture Theatres (Blue, Green) – Walsh Building (Dental School) 130 Gowland Lecture Theatre – Lindo Ferguson Building 131 Red Lecture Theatre - Scott Building 116 Physiotherapy G02 Lecture Theatre - Physiotherapy Building HELICOPTER LANDING PAD D4 140 Surveying 205 Lecture Theatre - 310 Castle St (Dunedin Hospital) Libraries and Collections D2 130 Anatomy Museum – Lindo Ferguson Building E2 124 Dental Library – Walsh Building (Dental School) D2 128 Medical Library – Sayers Building D 116 Health Sciences Admissions Office - Physiotherapy Building E3 122 Māori Health Workforce Development Unit 122 Pacific Island Research and Student Support Unit E3 E3 116 Physio Clinics - Physiotherapy Building 115 Student Health Services (Health and Counselling) E3 114 University Bookshop Other Services D4 141 Physiotherapy Pool – Fraser Building Residential Colleges D4 Cumberland College Hayward College Te Rangi Hiroa College (off the map) - 192 Castle St Senior Management, Divisional and Academic Leaders 116 Division of Health Science – PVC Office (Physiotherapy Building) E2 124 Dentistry – Dean's Office (Walsh Building) D2 128 Medicine, Faculty of – Dean's Office (Sayers Building) 135 Medicine, Dunedin School of – Dean's Office (Ward Block, Dunedin Hospital) D3 128 Medicine, Otago School of – Dean's Office (Ward Block, Sayers Building) 132 Medical Laboratory Science - Course Director (Hercus Building) 100 metres D2 129 Pharmacy – Dean's Office (Adams Building) 116 Physiotherapy – Dean's Office (Physiotherapy Building)