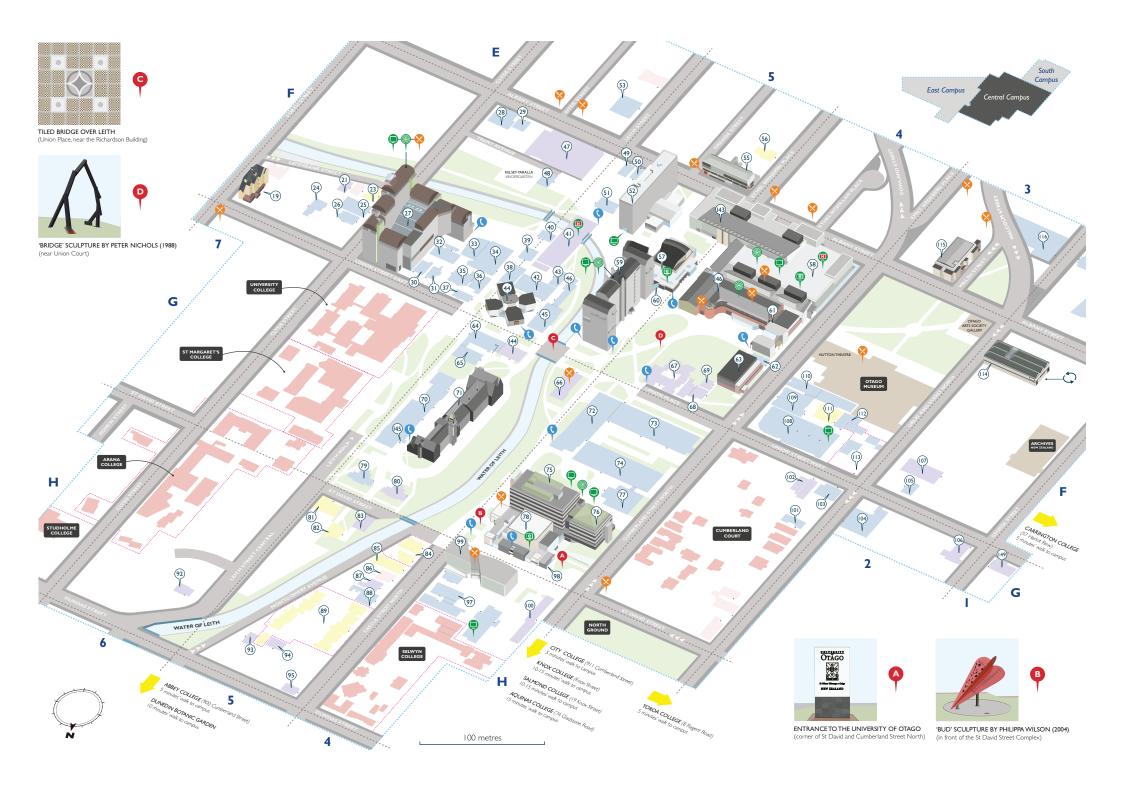

| Central Campus Buildings Student Services Administration                                                                           |                  |                                                                                                  |          |           |                                                                                                                                           |             |            |                                                                           |                                                                  |
|------------------------------------------------------------------------------------------------------------------------------------|------------------|--------------------------------------------------------------------------------------------------|----------|-----------|-------------------------------------------------------------------------------------------------------------------------------------------|-------------|------------|---------------------------------------------------------------------------|------------------------------------------------------------------|
| Central Campus                                                                                                                     | G5 64            | Allen Hall Theatre                                                                               | G5       | 145       | Academic Dress Hire Rooms - Geology Building (basement)                                                                                   | H5          | 94         | Academic Services, Call Ce                                                | entre and Web Office                                             |
|                                                                                                                                    | F5 45            | Applied Sciences Building                                                                        | E5       | 56        | Advocacy Office (OUSA) – Student Support Centre                                                                                           |             |            | Alumni House                                                              |                                                                  |
| Academic Departments, Schools, Faculties and Programmes                                                                            | F5 52<br>G4 74   | Arts Building<br>Biochemistry Building                                                           | G4<br>F5 | 78<br>143 | Campus Constable and Campus Watch – St David Complex Career Development Centre – Information Services Building                            |             |            | Distance Learning – Inform<br>Equity and Planning Advisor                 |                                                                  |
| F6 27 Accountancy and Finance – Commerce Building F5 59 Anthropology and Archaeology – Richardson Building                         | G3 103           |                                                                                                  | F4       | 146       | Chaplains — University Union                                                                                                              |             |            | Examination Office – Regis                                                |                                                                  |
| F5 45 Applied Science – AppSc Building                                                                                             | F3 113           | Botany, Glasshouses                                                                              | E5       | 55        | Clubs and Societies Centre (OUSA)                                                                                                         |             | 71         | Fees Office - Registry Build                                              | ing _                                                            |
| F5 59 Archaeology – Richardson Building                                                                                            | F3 112<br>G3 101 |                                                                                                  | F4       | 61        | Critic (OUSA) – University Union                                                                                                          |             |            |                                                                           | Controller – Registry Building                                   |
| F5 52 Art History and Theory – Arts Building                                                                                       | H4 99            | Centre for Innovation                                                                            | F4<br>E5 | 58<br>56  | Disability Information and Support Flatting Support (OUSA) — Student Support Centre                                                       | H6<br>GI    |            | Human Resources Division                                                  | i, Health and Safety Leam<br>ions – Taramea House, 603 George St |
| F5 52 Asian Studies – Arts Building G4 74 Biochemistry – Biochemistry Building                                                     | F6 27            | Commerce Building (School of Business)                                                           | E5       | 56        | Foodbank (OUSA) — Student Support Centre                                                                                                  | F2          |            | Information Technology Se                                                 |                                                                  |
| G2 104 Botany – Botany Building                                                                                                    | F5 46            | Design (Applied Science), Hard Media (Tinshed)                                                   | F4       | 58        | ID Card Office – Information Services Building                                                                                            | F5          | 41         | Information Technology Se                                                 | ervices – Leith Walk                                             |
| F6 27 Business Administration, Master of – Commerce Building                                                                       | G5 70<br>F5 50   | Geology Building<br>Humanities Annexe I                                                          | F4       | 58        | Information Centre – Information Services Building                                                                                        | G5          |            | International Office – Arch                                               |                                                                  |
| G4 72 Chemistry – Science 2                                                                                                        | F5 49            | Humanities Annexe 2                                                                              | F4<br>F4 | 58<br>58  | ITS Computer Training — Information Services Building ITS Service Desk — Information Services Building                                    |             |            | Marketing and Communica<br>Media Office – Scott/Shand                     |                                                                  |
| F5 52 Chinese – Arts Building<br>F5 52 Classics – Arts Building                                                                    | F6 28            | Information Science, Annexe                                                                      | G5       | 80        | Liaison Office – Scott/Shand House                                                                                                        | -           |            |                                                                           | Jamieson Building (off the map)                                  |
| F5 42 Clothing and Textile Sciences – Gregory Building                                                                             | E6 53<br>F4 58   | Information Science, Laboratories<br>Information Services Building                               | F4       | 61        | Lost Property (OUSA) – University Union                                                                                                   |             | 71         | Policy and Remuneration F                                                 | Processes – Registry Building                                    |
| F5 45 Design (Applied Sciences) – AppSc Building                                                                                   |                  | Jamieson Building (off the map)                                                                  | H5       | 84        | Māori Centre – Te Huka Mātauraka                                                                                                          |             |            | Property Services                                                         |                                                                  |
| G5 64 Drama – Allen Hall Theatre                                                                                                   | G4 77            | Microbiology Building                                                                            | H5<br>G5 | 85<br>64  | Māori Students' Association, Te Roopū Māori<br>Prayer and Meditation Rooms — <i>Archway Building</i>                                      |             |            | Quality Advancement Unit<br>Student Finance – Registry                    |                                                                  |
| G2 104 Ecology – Botany Building<br>F6 27 Economics – Commerce Building                                                            | G5 65<br>F3 109  |                                                                                                  | H5       | 89        | Otago University Childcare Association (OUCA) Childcare Centre                                                                            |             |            |                                                                           | em (SMS) Programme Office                                        |
| F5 52 English – Arts Building                                                                                                      | G3 102           |                                                                                                  | F4       | 61        | Otago University Students' Association Office – University Union                                                                          |             |            | – Darwin House                                                            | , , ,                                                            |
| F6 27 Entrepreneurship – Commerce Building                                                                                         | F4 62            | Physical Education, McIntosh House                                                               | F7       | 23        | Pacific Islands Centre                                                                                                                    |             |            | Student Records – Registry                                                |                                                                  |
| F5 59 Environmental Management – Richardson Building                                                                               | F3 110           |                                                                                                  | F4<br>G4 | 146<br>78 | Parents' Room (OUSA) — University Union<br>Proctor — St David Complex                                                                     | F4<br>H5    |            | Summer School – Informat<br>Timetable Services Office                     | ion Services Building                                            |
| F5 52 European Studies – Arts Building F6 27 Executive Education – Commerce Building                                               | F6 29<br>F6 30   | Politics Postgraduate Annexe<br>Psychology House                                                 | E5       | 56        | Queer Support (OUSA) – Student Support Centre                                                                                             |             |            | Training and Development                                                  | : Advisor – Registry Building                                    |
| F5 42 Food Science – Gregory Building                                                                                              | F6 37            | Psychology, 93 Union Place East                                                                  | F4       | 61        | Radio One (OUSA) – University Union                                                                                                       | F4          |            | Union Court                                                               | 0 , 0                                                            |
| F5 52 French – Arts Building                                                                                                       | F5 43            | Psychology, Eleanor Gibson Laboratories                                                          | F4       | 146       | Re:Fuel – University Union                                                                                                                | <b>.</b> .  | м          | . Division I also                                                         | 1                                                                |
| F5 59 Geography – Richardson Building                                                                                              | F6 31<br>F6 32   | Psychology, Galton House<br>Psychology, Goddard Laboratories                                     | G5<br>G5 | 71<br>80  | Scholarships Office – Registry Building<br>Schools' Liaison Office – Scott/Shand House                                                    |             |            | gement, Divisional and Aca<br>Academic Services – Direc                   |                                                                  |
| G5 70 Geology (and Geology Museum) – Geology Building<br>F5 52 German – Arts Building                                              | F6 36            | Psychology, Laboratory Annexes                                                                   | G4       | 78        | Security Centre (ext 5000) – St David Complex                                                                                             |             | 71         | Deputy Vice-Chancellor –                                                  | Academic (Registry Building)                                     |
| F5 52 History – Arts Building                                                                                                      | F5 39            | Psychology, Leith 2                                                                              | F3       | 111       | Squash Courts (OUSA)                                                                                                                      |             | 71         | Deputy Vice-Chancellor -                                                  | Research (Registry Building)                                     |
| G4 72 Human Nutrition – Science 2                                                                                                  | F5 40            | Psychology, Leith 3                                                                              | H5       | 81        | Student Accommodation Centre                                                                                                              | F6          | 27         | Division of Commerce (S                                                   | chool of Business)                                               |
| F6 27 Information Science – Commerce Building                                                                                      | F6 35<br>F6 33   | Psychology, Mellor House<br>Psychology, Stage 2                                                  | E3<br>F4 | 115<br>58 | Student Health Services (Health and Counselling)                                                                                          | F5          |            | <ul> <li>PVC Office (Commerce E<br/>Division of Humanities – P</li> </ul> |                                                                  |
| F6 27 International Business — Commerce Building F5 49 Irish and Scottish Studies, Centre for — Humanities Annexe 2                | G5 71            | Registry Building (Clocktower Building)                                                          | E5       | 56        | Student Learning Centre (HEDC) – Information Services Building Student Support Centre (OUSA)                                              | F4          |            | Division of Sciences – PVC                                                |                                                                  |
| F5 52 Japanese – Arts Building                                                                                                     | F5 59            | Richardson Building                                                                              | H5       | 85        | Te Roopū Māori                                                                                                                            | G5          | 71         | Human Resources - Direc                                                   | tor (Registry Building)                                          |
| F5 52 Languages and Cultures – Arts Building                                                                                       | F7 26<br>G4 73   | School of Business Postgraduate Annexe<br>Science I                                              | F4       | 146       | Union Hall – University Union                                                                                                             | F4          |            |                                                                           | ector (Information Services Building)                            |
| F5 59 Law, Faculty of – Richardson Building                                                                                        | G4 72            | Science 2                                                                                        | F4<br>F2 | 58<br>114 | UniPrint Shop – Information Services Building University Bookshop (OUSA)                                                                  | G5<br>G5    | 144<br>80  | International – PVC Office                                                | (Archway West Building)<br>ations — Director (Scott/Shand House) |
| F5 52 Linguistics – Arts Building<br>F6 27 Management – Commerce Building                                                          | G4 75            | Science 3                                                                                        | F4       | 58        | University Information Centre (UIC)                                                                                                       |             |            | Student Services – Directo                                                |                                                                  |
| F5 60 Māori Studies — Te Tumu                                                                                                      | F4 63<br>F5 38   | Smithell's Gymnasium<br>Sociology, Gender and Social Work (Admin)                                | H5       | 82        | University of Otago Flats                                                                                                                 |             |            | Vice-Chancellor (Registry B                                               |                                                                  |
| <ul> <li>School of Māori, Pacific and Indigenous Studies</li> </ul>                                                                | F5 51            | Sociology, Gender and Social Work                                                                | F4       | 146       | Women's Room (OUSA) – University Union                                                                                                    | C. "        |            |                                                                           |                                                                  |
| F6 27 Marketing – Commerce Building                                                                                                | G4 78            | St David Complex                                                                                 | Otho     | r Servi   | icos                                                                                                                                      | Staff<br>G5 | 66         | Staff Club                                                                |                                                                  |
| G4 75 Mathematics and Statistics – Science 3 F5 59 Media, Film and Communication – Richardson Building                             | F5 60            | Te Tumu – School of Māori, Pacific and<br>Indigenous Studies                                     | F4       | 58        | Audio Conferencing – Information Services Building                                                                                        |             |            | Tertiary Education Union                                                  |                                                                  |
| G4 77 Microbiology and Immunology – Microbiology Building                                                                          |                  | Irialgerious studies                                                                             | F4       | 58        | ITS Teaching Facilities – Information Services Building                                                                                   |             |            |                                                                           |                                                                  |
| G5 79 Music – Black/Sale House                                                                                                     | Lecture T        |                                                                                                  | F4       | 58        | Video Conferencing – Information Services Building                                                                                        |             |            |                                                                           |                                                                  |
| F5 60 Pacific Islands Studies – Te Tumu                                                                                            | F5 44<br>F5 52   | Archway Lecture Theatre Complex (1-4)                                                            | G4       | 98        | Visitors' Centre – St David Complex                                                                                                       |             |            |                                                                           |                                                                  |
| <ul> <li>School of Māori, Pacific and Indigenous Studies</li> <li>H4 97 Peace and Conflict Studies, National Centre for</li> </ul> | F5 52<br>F5 57   | Burns Lecture Theatres (1-7) – Arts Building<br>Castle Lecture Theatre Complex (1-2 A-D)         | Resea    | ırch      |                                                                                                                                           | M           | بما م      | and                                                                       |                                                                  |
| F6 48 Performing Arts – 2 Trent Ave                                                                                                | G4 73            | Chemistry Lecture Theatres (3 4) – Science 1                                                     |          | 34        | Brain Health and Repair Research Centre – William James Building                                                                          | 1*1         | ap Leg     | genu                                                                      |                                                                  |
| F7 24 Philosophy – Union St East                                                                                                   | G4 72            | Chemistry Lecture Theatres (1) – Science 2                                                       |          | 75        | Centre for Application of Statistics and Mathematics – Science 3                                                                          |             | _          |                                                                           |                                                                  |
| F3 108 Physical Education, School of<br>G4 75 Physics – Science 3                                                                  | F6 27<br>G4 73   | Commerce Lecture Theatres – Commerce Building<br>Human Nutrition G10 Lecture Theatre – Science 1 | F5<br>F5 | 52<br>59  | Centre for Research on Colonial Culture (CRROCC) — Arts Building Centre for Society, Governance and Science (SoGoS) — Richardson Building |             | Acad       | demic Buildings                                                           | 9 Indexed University of Otago<br>Buildings                       |
| E3 116 Physiotherapy, School of – Physiotherapy Building                                                                           | F5 59            | Moot Court – Richardson Building                                                                 | H5       | 88        | Centre for Sustainability: Agriculture, Food, Energy, Environment (CSAFE)                                                                 |             |            | of other set of Doubleton                                                 | -                                                                |
| F5 59 Planning – Richardson Building                                                                                               | G5 70            | Quadrangle Lecture Theatres (1-6) – Geology Building                                             | G4       | 74        | Centre for Translational Cancer Research – Biochemistry Building                                                                          |             | Adm        | ministrative Buildings                                                    | C Landmarks                                                      |
| F5 52 Politics – Arts Building                                                                                                     | G4 78<br>G3 103  | St David Lecture Theatres Union Street Lecture Theatre – Botany Annexe                           | H4<br>G2 | 99<br>106 | Contract Management (Research Division) – Centre for Innovation<br>Educational Assessment Research Unit                                   |             | Reci       | idential Colleges                                                         | · ·                                                              |
| F6 34 Psychology — William James Building F5 52 Religious Studies — Arts Building                                                  | 05 105           | Official Street Eccture Theatre Bottomy Trinexe                                                  | H4       | 99        | Enterprise (Research Division) – Centre for Innovation                                                                                    |             | I (CSI)    | deridal Colleges                                                          | Places to Eat                                                    |
| F5 38 Sociology, Gender and Social Work                                                                                            |                  | ll Colleges                                                                                      | G3       | 103       | Frances Hodgkins Fellow Studio                                                                                                            |             | Stud       | dent Services                                                             |                                                                  |
| F5 52 Spanish – Arts Building                                                                                                      | - Abl            | pey College (off the map) – 900 Cumberland St<br>uinas College (off the map) – 74 Gladstone Rd   | G4       | 74        | Genetics Otago – Biochemistry Building                                                                                                    |             |            |                                                                           | Emergency Telephones                                             |
| F6 48 Theatre Studies – 2 Trent Ave F5 52 Theology and Public Issues, Centre for – Arts Building                                   |                  | na College – 110 Clyde St                                                                        | F4<br>G3 | 68<br>102 | Higher Education Development Centre (HEDC)<br>Human Performance Centre – <i>Physical Education Admin</i>                                  |             | Place      | es of Interest                                                            |                                                                  |
| F5 52 Theology and Public Issues, Centre for – Arts Building F6 27 Tourism – Commerce Building                                     | - Car            | rington College (off the map) – 57 Heriot Row                                                    |          | 75        | Jack Dodd Centre for Quantum Technology – Science 3                                                                                       |             | _<br>T Una | ssigned Spaces, Garage                                                    | Computer Rooms                                                   |
| Ü                                                                                                                                  |                  | v College (off the map) – 9 l l Cumberland St<br>mberland College – 250 Castle St                | H4       | 100       | Landcare Research Building                                                                                                                |             |            | Parking                                                                   |                                                                  |
| Libraries and Collections                                                                                                          |                  | mberland College – 250 Castle St<br>mberland Court – 250 Castle St                               | H4       | 99        | Māori Development, Office of (Research Division) – Centre for Innovation                                                                  |             | Place      | es of Interest (off the map)                                              | Wireless Internet Available                                      |
| F4 58 Central Library – Information Services Building F4 58 de Beer Gallery – Information Services Building                        | D4 Hay           | ward College – 110 Frederick St                                                                  | F7<br>F2 | 21<br>105 | MInT study LINZ Nutrition and Activity Research Unit                                                                                      |             |            | (оп ате тар)                                                              | <b>9</b> 50: 0                                                   |
| F5 59 Law Library – Richardson Building                                                                                            | - Kno<br>G6 St I | ox College (off the map) – Knox St<br>Margaret's College – 333 Leith St                          | F4       | 69        | Otago University Advanced School Sciences Academy (OUASSA)                                                                                |             | One        | e-way Traffic                                                             | E-Stop Computers                                                 |
| Leith Lending I (off the map)                                                                                                      |                  | Margaret's College – 333 Leith St<br>mond College (off the map) – 19 Knox St                     | H4       | 99        | PBRF (Research Division) – Centre for Innovation                                                                                          | 4           | ) Inc      | o may manic                                                               | <b>□</b> (T.1.1.1.1.1.1.1.1.1.1.1.1.1.1.1.1.1.1.1                |
| - Leith Lending 2, Bindery (off the map)                                                                                           | H4 Selv          | vyn College – 560 Castle St                                                                      |          | 71<br>99  | PhD Office – Registry Building Research and Enterprise Office (Research Division) – Centre for Innovation                                 | .4          | Build      | ding View Rotated 180°                                                    | IT Helpdesks                                                     |
| G4 76 Science Library – Science 3                                                                                                  | H7 Stu           | dholme College – 127 Clyde St<br>Rangi Hiroa College (off the map) – 192 Castle St               |          | 71        | Research Higher Degrees (Research Division) – Registry Building                                                                           |             |            | nin the Map                                                               |                                                                  |
| Residential                                                                                                                        |                  | Rangi Hiroa College (off the map) – 192 Castle St<br>roa College (off the map) – 8 Regent Rd     | -        | -         | University of Otago Press (Research Division)                                                                                             |             |            |                                                                           |                                                                  |
| F7 19 Executive Residence                                                                                                          |                  | versity College – 315 Leith Walk                                                                 | C 4      | 71        | – Jamieson Building (off the map)                                                                                                         |             | ► Mair     | n Entrance to Buildings                                                   |                                                                  |
|                                                                                                                                    |                  |                                                                                                  | G4       | /4        | Webster Centre for Infectious Diseases – Biochemistry Building                                                                            |             |            |                                                                           |                                                                  |